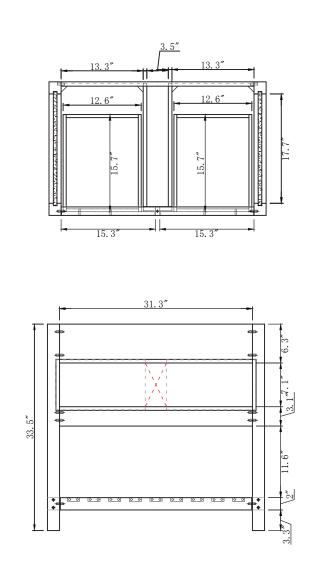

|  | SPECIFICATIONS       | <b>SKU</b> : MS-2236 | <b>NOTES</b><br>Countertops are not shown in these diagrams. (Cabinet Only)<br>Do not expose the surface of the cabinet to corrosive liquids or direct sunlight.<br>All dimensions and specifications are approximate and subject to change without notice. |
|--|----------------------|----------------------|-------------------------------------------------------------------------------------------------------------------------------------------------------------------------------------------------------------------------------------------------------------|
|  | www.avant-styles.com | REV1.13.18           |                                                                                                                                                                                                                                                             |