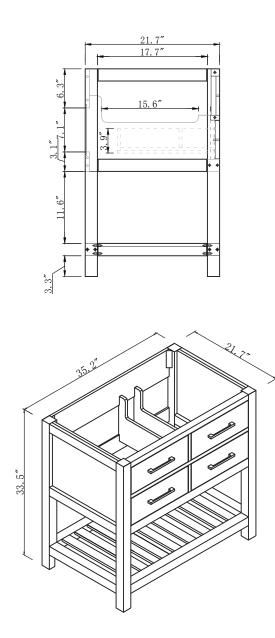

|  | SPECIFICATIONS       | <b>SKU</b> : MS-2236 | <b>NOTES</b><br>Countertops are not shown in these diagrams. (Cabinet Only)<br>Do not expose the surface of the cabinet to corrosive liquids or direct sunlight.<br>All dimensions and specifications are approximate and subject to change without notice. |
|--|----------------------|----------------------|-------------------------------------------------------------------------------------------------------------------------------------------------------------------------------------------------------------------------------------------------------------|
|  | www.avant-styles.com | REV1.13.18           |                                                                                                                                                                                                                                                             |